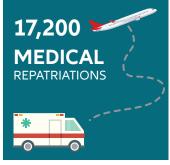

lers who take more than one trip a year. Many per trip length options to choose from, including 4-day, 8-day, 15-day, 35-day, 60-day, or 125-day!



#### Why Choose Allianz

Caring for customers is at the heart of what we do. With more than 21,000 employees worldwide, Allianz Global Assistance is part of Allianz Partners, the international market leader in travel insurance and assistance. With this unparalleled global reach, our team of experts are here to support you throughout every step of your journey, so you can continue exploring the world with confidence.

- A global presence with operations in 75 countries worldwide
- Over 900,000 medical providers within our global network
- In-house medical team of licensed physicians and registered nurses
- 24/7/365 emergency assistance care









Figures are based on 2019 Allianz data

# 24/7 Emergency Care

Our emergency assistance team is available 24 hours a day, 7 days a week and 365 days a year to help:

- Refer you to qualified medical providers in your area
- Determine whether Virtual Care from an MD via video or teleconference is the best treatment option
- Facilitate direct bill payment where possible, so you can avoid costly out-of-pocket expenses
- Efficiently navigate the healthcare system in the region you're visiting
- Address questionable care and potentially costly local hospital practices that you may encounter
- Coordinate arrangements for your safe return home

#### **Online Claims Portal**

Our online claims portal is accessible 24/7, allowing you to easily submit your travel insurance claim while keeping