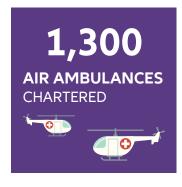

rs who take more than one trip a year. Many per trip length options to choose from, including 4-day, 8-day, 15-day, 35-day, 60-day, or 125-day!



#### Why Choose Allianz

Caring for customers is at the heart of what we do. With more than 21,000 employees worldwide, Allianz Global Assistance is part of Allianz Partners, the international market leader in travel insurance and assistance. With this unparalleled global reach, our team of experts are here to support you throughout every step of your journey, so you can continue exploring the world with confidence.

- A global presence with operations in 75 countries worldwide
- Over 900,000 medical providers within our global network
- In-house medical team of licensed physicians and registered nurses
- 24/7/365 emergency assistance care









Figures are based on 2019 Allianz data

# 24/7 Emergency Care

Our emergency assistance team is available 24 hours a day, 7 days a week and 365 days a year to help:

- Refer you to qualified medical providers in your area
- Determine whether Virtual Care from an MD via video or teleconference is the best treatment option
- Facilitate direct bill payment where possible, so you can avoid costly out-of-pocket expenses
- Efficiently navigate the healthcare system in the region you're visiting
- Address questionable care and potentially costly local hospital practices that you may encounter
- Coordinate arrangements for your safe return home

#### **Online Claims Portal**

Our online claims portal is accessible 24/7, allowing you to easily submit your travel insurance claim while keeping yo